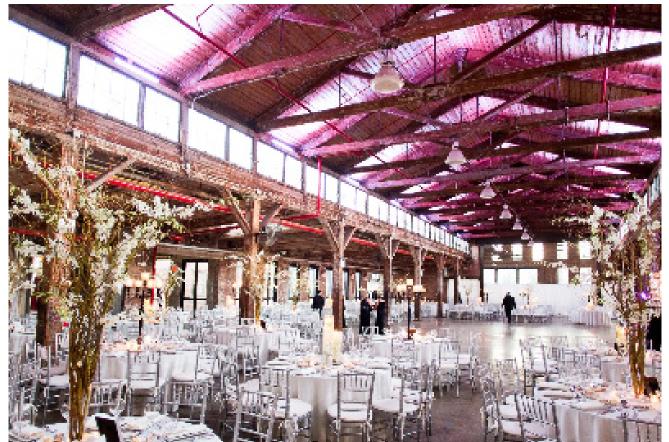

## SPECS AND PRICING

Knockdown Center offers a light-filled historic space full of character and charm at a scale not available anywhere else in New York City. We encourage you to think about our venue as the picture-perfect backdrop for your ceremony - four walls with original factory windows, a vaulted ceiling with exposed beams, built-in bars, and electricity. Our raw space allows the flexibility needed to make your dream day come true.