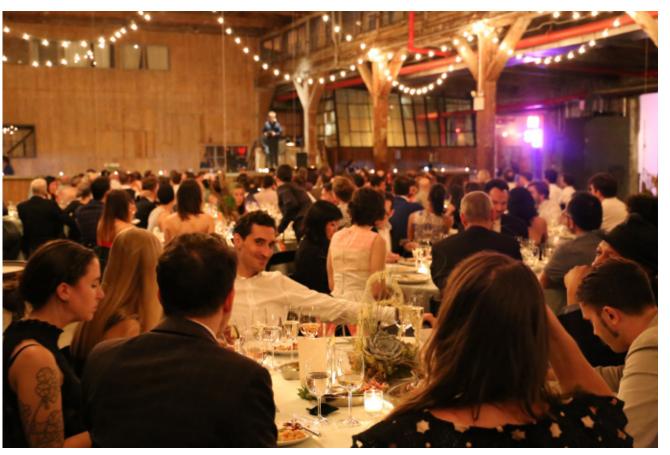

# Congratulations!

We are excited that you are considering Knockdown Center for your wedding!

We have worked hard to create a breathtaking yet flexible environment that features a variety of textures, both elegant and raw, that are easily customized to accommodate your celebration.

## SPECS AND PRICING

Knockdown Center offers a light-filled historic space full of character and charm at a scale not available anywhere else in New York City. We encourage you to think about our venue as the picture-perfect backdrop for your ceremony - four walls with original factory windows, a vaulted ceiling with exposed beams, built-in bars, and electricity. Our raw space allows the flexibility needed to make your dream day come true.

### PACKAGE SPECS

- 16 hour space rental includes set-up and breakdown time
- Spacious restroom facilities
- On-site catering kitchen/prep area
- On-site parking
- Versatile in-house lighting
- In-house production support available
- Optional use of outdoor spaces (see site map on next page)
- Multiple dressing rooms for bridal party including private bathroom and shower
- Optional reception attendant and coat check
- Optional engagement photo shoot location