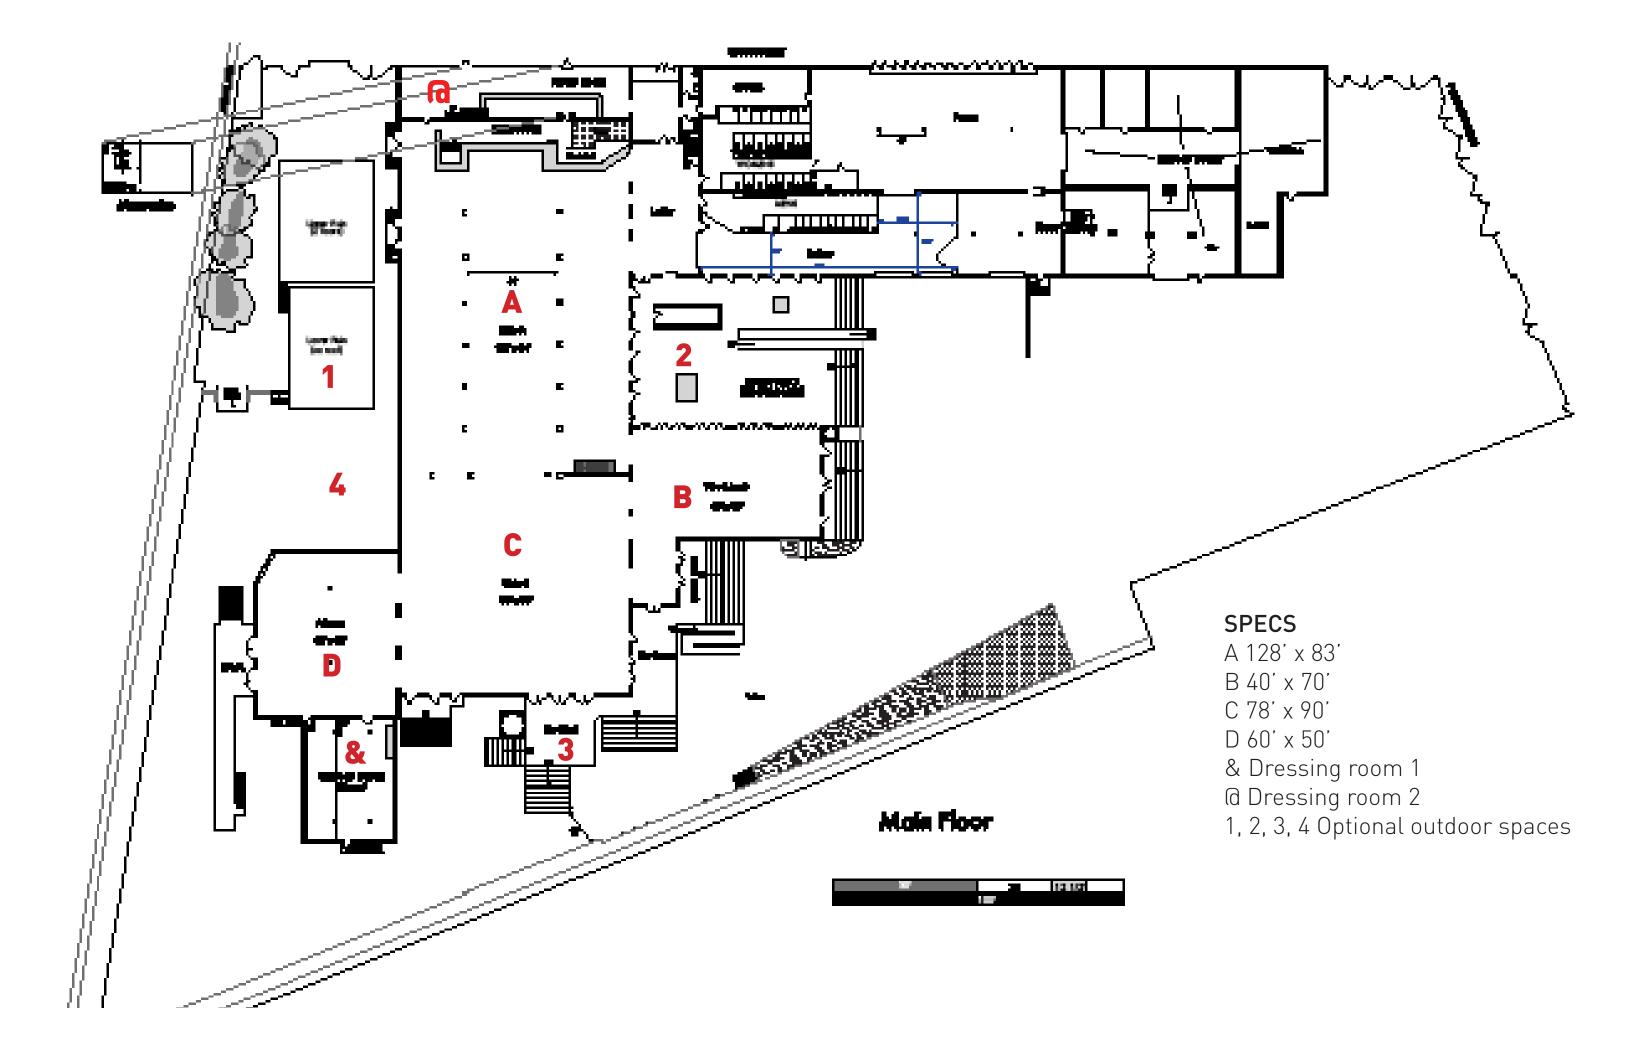

### PACKAGE SPECS

- 16 hour space rental includes set-up and breakdown time
- Spacious restroom facilities
- On-site catering kitchen/prep area
- On-site parking
- Versatile in-house lighting
- In-house production support available
- Optional use of outdoor spaces (see site map on next page)
- Multiple dressing rooms for bridal party including private bathroom and shower
- Optional reception attendant and coat check
- Optional engagement photo shoot location