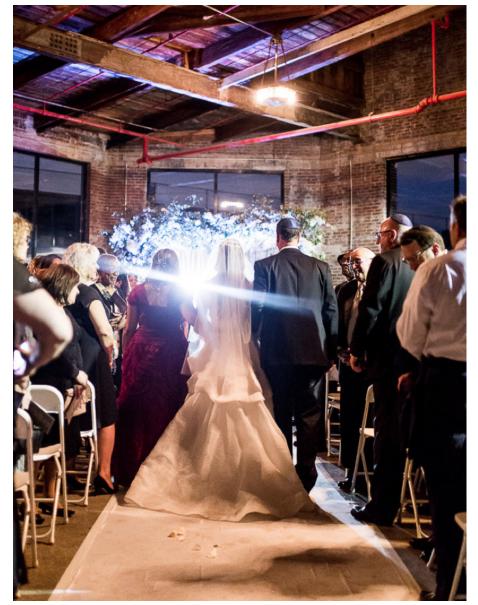

## SPECS AND PRICING

Knockdown Center offers a light-filled historic space full of character and charm at a scale not available anywhere else in New York City. We encourage you to think about our venue as the picture-perfect backdrop for your ceremony - four walls with original factory windows, a vaulted ceiling with exposed beams, built-in bars, and electricity. Our raw space allows the flexibility needed to make your dream day come true.